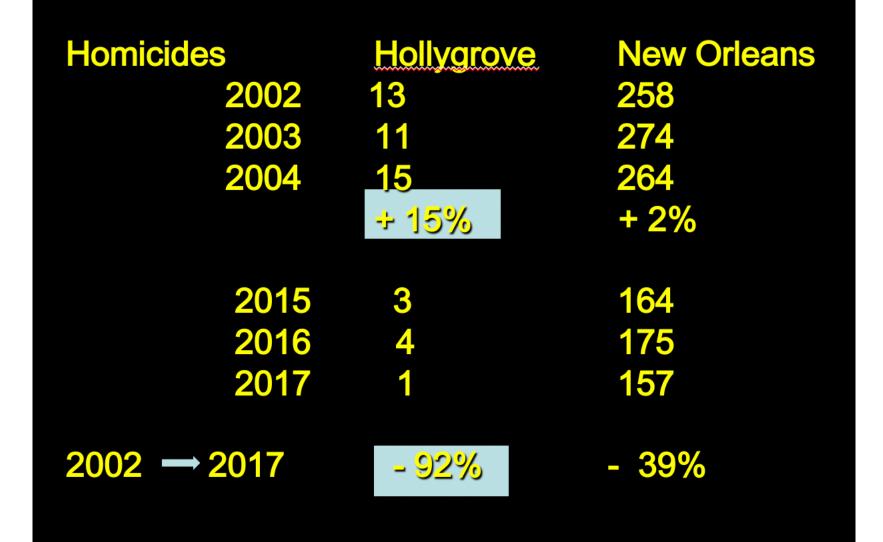

# NEW ORLEANS, LA The Hollygrove Neighborhood 2005 - 2017

## Hollygrove crime stats